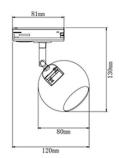

## **ENGLISH** Specification of installation

IP20 In order to ensure safety use, please notice the following items: - Read and understand the whole Specification.

- Suitable for the use of 220-240V and 50-60Hz - Must be installeed on the fixed places and be checked annually

- Please wear gloves as installment and avoid rot on the surface of plaeting.

 Please turn off the lighting source by soft cloth as cleaning prohibited to use of rotted detergent. - Please connect with the local sales service center when there are any abnomality.





1.Поставить в трек

2.Вращается на 90° 3.Поставить лампу

Product coding: CLT 0.31 017