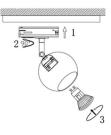

1.Поставить в трек

2.Вращается на 90° 3.Поставить лампу

Product coding: CLT 0.31 017